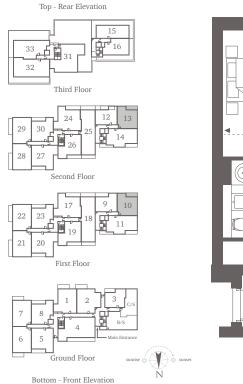

## Apartments 10 & 13

## First & Second Floors

Experience the perfect blend of functionality and style in this two-bedroom apartment. The open plan kitchen and living area offer abundant countertop space, creating a haven for culinary enthusiasts. Situated on the southwest corner of the building, the terrace benefits from both southerly and westerly views, enhancing your enjoyment of outdoor living. Both bedrooms feature built-in wardrobes, and a well-appointed bathroom is conveniently located off the hallway, accompanied by ample storage space.