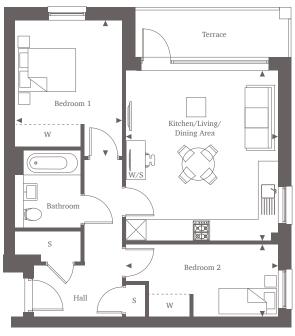

## First & Second Floors

Experience the perfect blend of functionality and style in this two-bedroom apartment. The open plan kitchen and living area offer abundant countertop space, creating a haven for culinary enthusiasts. Situated on the southwest corner of the building, the terrace benefits from both southerly and westerly views, enhancing your enjoyment of outdoor living. Both bedrooms feature built-in wardrobes, and a well-appointed bathroom is conveniently located off the hallway, accompanied by ample storage space.

## Two Bedroom Home 60.50 sq m | 651 sq ft

Kitchen/Living/Dining Area 5.02m x 4.51m 16'6" x 14'9"

Bedroom 1 4.06m x 3.17m\* 13'2" x 10'5"\*

Bedroom 2

4.51m x 2.13m\* 14'9" x 7'0"\*

For more information, please call 01372 679 383 shanlyhomes.com